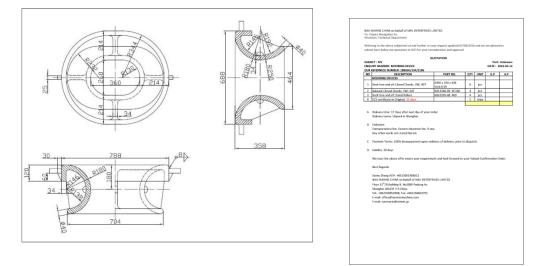

#### **MOORING & TOWING FITTINGS PROVISION**

- We may provide upon request from our partners in China high quality certified fittings such as:
  - o Closed Chocks (ISO 13729) (for Bulwark or with seat)
  - o Bollards (ISO 13795)(all types and sizes)
  - o Deck Stand rollers (with seat and all sizes)
  - o CCS Certification in original upon request

**Quotation for Certified Fittings** 