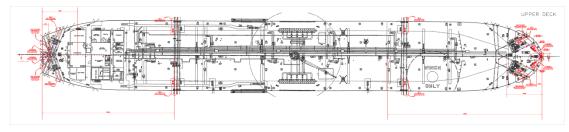

- Mooring and Towing fitting arrangement evaluation and assessment of compliance proposal
- Development of transit conditions (Ballast with minimum drafts and laden with maximum draft) and bridge visibility check
- > Evaluation of additional requirements:
  - o Nav. Bridge Arrangement
  - o Pilot Ladder Arrangement
  - o Panama Canal Light
  - o Panama Canal Shelters
- Communication and validation of arrangements and modification proposals through ACP

#### **MOORING & TOWING FITTING ARRANGEMENTS**

- Development of compliance proposal with required upgraded or additional fittings for mooring and towing (chocks, Bollards and Deck Stand Rollers)
- Structural calculations for under deck reinforcement and installation of upgraded or new fittings. Calculations in two options:
  - o Simplified beam analyses
  - o 3D Finite Element Analyses
- > Development of detailed structural drawings for Class Approval.