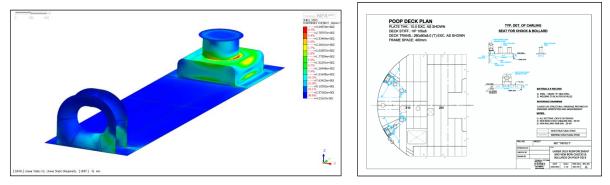

#### **MOORING & TOWING FITTING ARRANGEMENTS**

- Development of compliance proposal with required upgraded or additional fittings for mooring and towing (chocks, Bollards and Deck Stand Rollers)
- Structural calculations for under deck reinforcement and installation of upgraded or new fittings. Calculations in two options:
  - o Simplified beam analyses
  - o 3D Finite Element Analyses
- > Development of detailed structural drawings for Class Approval.