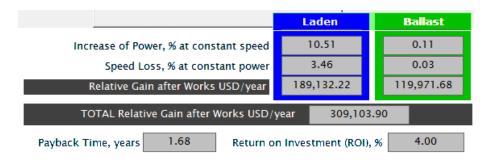

h this SMM Product?
  - a. SMM Software is tailored to your company's policy/S.M.S. meaning minor ISM/SMS alterations.
  - b. Just a quick reference to the SMM Software in place and their Manual Contents in ISM is, often, common and effective practice for the majority Shipping Companies.
- 3. Relative requirements of Programs (hardware, software, data exchange if any)
  - a. Light, server-based application running exclusively on Windows operating system environments
  - b. SMM Software can be operated by multiple users (clients) on a network
  - c. Sync Mechanism requires email access or *data import path* for the whole fleet or a desired path for each vessel.
  - d. Possible export in desired editable format, upon discussion and analysis.

#### SCREENSHOTS

Please see below Screenshots:



## WE CAN SAIL TOGETHER.....

#### S.A. Malliaroudakis Maritime (UK) Ltd.

<u>UK Office:</u> 1, Portulacea Gardens · High Snoad Wood · TN25 4DS · Challock, Ashford, Kent · U.K. · **Tel**: <u>+44</u> (0) 1233 742673

<u>GR Office:</u> 41, Agiou Dimitriou Str. • 185 46 • Piraeus • Greece • **Tel.:** +30 210 45 10000 • **Fax:** + 30 210 46 10333

Web: <u>www.smmnet.com</u> · Email: <u>info@smmnet.co.uk</u> , <u>sales@smmnet.co.uk</u>